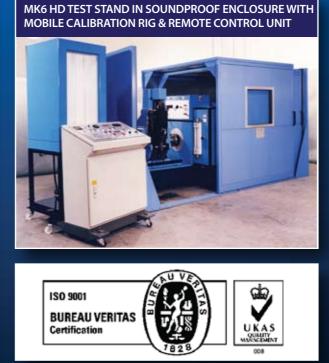

**Bradkirk Place, Walton Summit Centre Preston Lancashire PR5 8AJ** T: +44(0)1772 694180 F: +44(0)1772 314565 E: sales@merlindiesel.com W:www.merlindiesel.com

MERLIN DIESEL SYSTEMS LTD MANUFACTURE POSSIBLY THE LARGEST RANGE OF HEAVY DUTY DIESEL FUEL INJECTION TEST EQUIPMENT IN THE WORLD MERLIN DC, MK6 AND H123E SERIES ALL OFFER A SUITABLE SOLUTION FOR TESTING MANY OF THE MARINE, RAIL & POWER GENERATION PUMPS IN SERVICE AROUND THE WORLD TODAY

- The Merlin Heavy Duty range provides a flexible design approach for over-checking of single cylinder type pumps from 'C' through to 'E' size of either 'Bucket' or 'Roller' tappet design.
- The large and robust worktable will also accept the larger multi-cylinder block In-line or 'V' configuration pumps.
- A selection of proven cambox designs can be accommodated either single or multi station with plunger lift up to approximately 50mm.
- Calibration options are Single or Multi-cylinder glass graduate calibrators or single cylinder positive piston displacement Metering units with VDU readout (S600M Series)
- Common Rail test equipment now available.