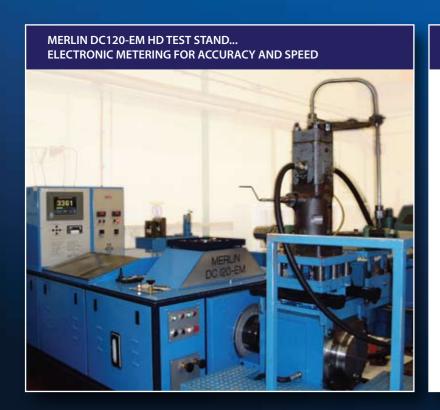

**Bradkirk Place, Walton Summit Centre Preston Lancashire PR5 8AJ** T: +44(0)1772 694180 F: +44(0)1772 314565 E: sales@merlindiesel.com W:www.merlindiesel.com

MERLIN DIESEL SYSTEMS LTD MANUFACTURE POSSIBLY THE LARGEST RANGE OF HEAVY DUTY DIESEL FUEL INJECTION TEST EQUIPMENT IN THE WORLD MERLIN DC, MK6 AND H123E SERIES ALL OFFER A SUITABLE SOLUTION FOR TESTING MANY OF THE MARINE, RAIL & POWER GENERATION PUMPS IN SERVICE AROUND THE WORLD TODAY

- The Merlin Heavy Duty range provides a flexible design approach for over-checking of single cylinder type pumps from 'C' through to 'E' size of either 'Bucket' or 'Roller' tappet design.
- The large and robust worktable will also accept the larger multi-cylinder block In-line or 'V' configuration pumps.
- A selection of proven cambox designs can be accommodated either single or multi station with plunger lift up to approximately 50mm.
- Calibration options are Single or Multi-cylinder glass graduate calibrators or single cylinder positive piston displacement Metering units with VDU readout (S600M Series)
- Common Rail test equipment now available.