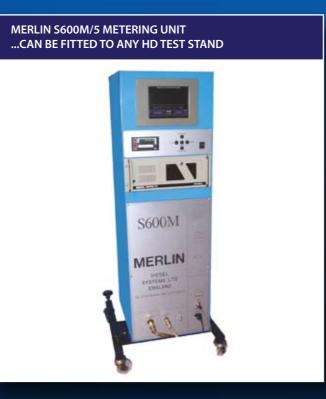

- The Merlin Heavy Duty range provides a flexible design approach for over-checking of single cylinder type pumps from 'C' through to 'E' size of either 'Bucket' or 'Roller' tappet design.
- The large and robust worktable will also accept the larger multi-cylinder block In-line or 'V' configuration pumps.
- A selection of proven cambox designs can be accommodated either single or multi station with plunger lift up to approximately 50mm.
- Calibration options are Single or Multi-cylinder glass graduate calibrators or single cylinder positive piston displacement Metering units with VDU readout (S600M Series)
- Common Rail test equipment now available.