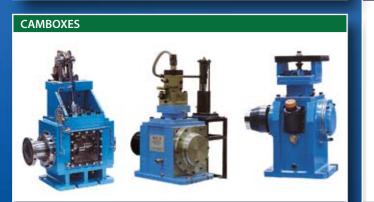

- The Merlin Heavy Duty range provides a flexible design approach for over-checking of single cylinder type pumps from 'C' through to 'E' size of either 'Bucket' or 'Roller' tappet design.
- The large and robust worktable will also accept the larger multi-cylinder block In-line or 'V' configuration pumps.
- A selection of proven cambox designs can be accommodated either single or multi station with plunger lift up to approximately 50mm.
- Calibration options are Single or Multi-cylinder glass graduate calibrators or single cylinder positive piston displacement Metering units with VDU readout (S600M Series)
- Common Rail test equipment now available.