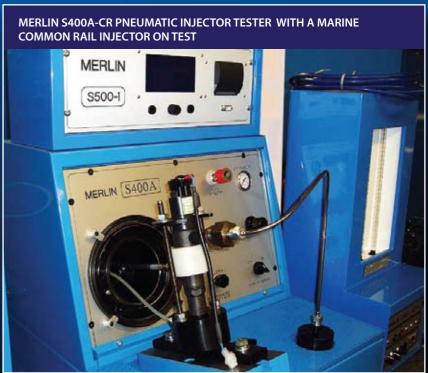

- The Merlin Heavy Duty range provides a flexible design approach for over-checking of single cylinder type pumps from 'C' through to 'E' size of either 'Bucket' or 'Roller' tappet design.
- The large and robust worktable will also accept the larger multi-cylinder block In-line or 'V' configuration pumps.
- A selection of proven cambox designs can be accommodated either single or multi station with plunger lift up to approximately 50mm.
- Calibration options are Single or Multi-cylinder glass graduate calibrators or single cylinder positive piston displacement Metering units with VDU readout (S600M Series)
- Common Rail test equipment now available.