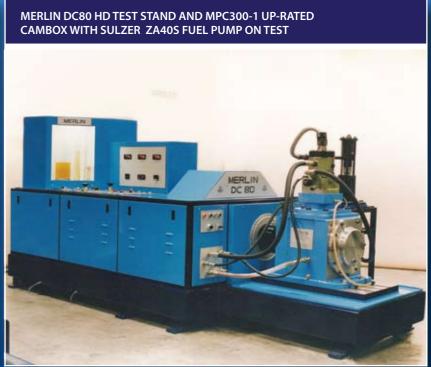

**Bradkirk Place, Walton Summit Centre Preston Lancashire PR5 8AJ** T: +44(0)1772 694180 F: +44(0)1772 314565 E: sales@merlindiesel.com W:www.merlindiesel.com

MERLIN DIESEL SYSTEMS LTD MANUFACTURE POSSIBLY THE LARGEST RANGE OF HEAVY DUTY DIESEL FUEL INJECTION TEST EQUIPMENT IN THE WORLD MERLIN DC, MK6 AND H123E SERIES ALL OFFER A SUITABLE SOLUTION FOR TESTING MANY OF THE MARINE, RAIL & POWER GENERATION PUMPS IN SERVICE AROUND THE WORLD TODAY

- The Merlin Heavy Duty range provides a flexible design approach for over-checking of single cylinder type pumps from 'C' through to 'E' size of either 'Bucket' or 'Roller' tappet design.
- The large and robust worktable will also accept the larger multi-cylinder block In-line or 'V' configuration pumps.
- A selection of proven cambox designs can be accommodated either single or multi station with plunger lift up to approximately 50mm.
- Calibration options are Single or Multi-cylinder glass graduate calibrators or single cylinder positive piston displacement Metering units with VDU readout (S600M Series)
- Common Rail test equipment now available.