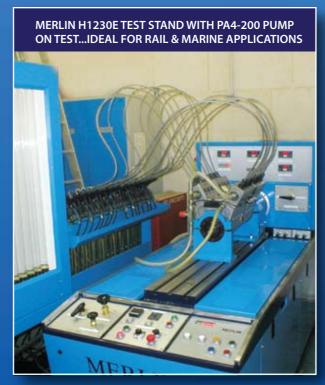

**Bradkirk Place, Walton Summit Centre Preston Lancashire PR5 8AJ** T: +44(0)1772 694180 F: +44(0)1772 314565 E: sales@merlindiesel.com W:www.merlindiesel.com

MERLIN DIESEL SYSTEMS LTD MANUFACTURE POSSIBLY THE LARGEST RANGE OF HEAVY DUTY DIESEL FUEL INJECTION TEST EQUIPMENT IN THE WORLD MERLIN DC, MK6 AND H123E SERIES ALL OFFER A SUITABLE SOLUTION FOR TESTING MANY OF THE MARINE, RAIL & POWER GENERATION PUMPS IN SERVICE AROUND THE WORLD TODAY

- The Merlin Heavy Duty range provides a flexible design approach for over-checking of single cylinder type pumps from 'C' through to 'E' size of either 'Bucket' or 'Roller' tappet design.
- The large and robust worktable will also accept the larger multi-cylinder block In-line or 'V' configuration pumps.
- A selection of proven cambox designs can be accommodated either single or multi station with plunger lift up to approximately 50mm.
- Calibration options are Single or Multi-cylinder glass graduate calibrators or single cylinder positive piston displacement Metering units with VDU readout (S600M Series)
- Common Rail test equipment now available.