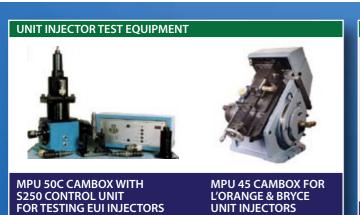

- The Merlin Heavy Duty range provides a flexible design approach for over-checking of single cylinder type pumps from 'C' through to 'E' size of either 'Bucket' or 'Roller' tappet design.
- The large and robust worktable will also accept the larger multi-cylinder block In-line or 'V' configuration pumps.
- A selection of proven cambox designs can be accommodated either single or multi station with plunger lift up to approximately 50mm.
- Calibration options are Single or Multi-cylinder glass graduate calibrators or single cylinder positive piston displacement Metering units with VDU readout (S600M Series)
- Common Rail test equipment now available.