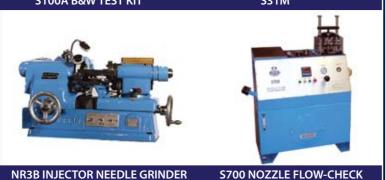

## MERLIN

**ENGINE VALVE RE FACING** 

**TECHNICAL DATA AVAILABLE FOR ALL** 

MPC175/4

PLEASE CONTACT OUR OFFICE FOR FURTHER

4" CHUCKS...1" (25MM) CAPACITY VM5 5" CHUCKS...15/16" (33MM) CAPACITY

M16A LAPPER

AUTOLAP 200 NOZZLE RESEATING