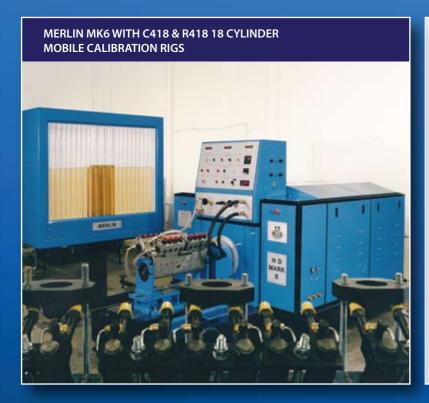

- The Merlin Heavy Duty range provides a flexible design approach for over-checking of single cylinder type pumps from 'C' through to 'E' size of either 'Bucket' or 'Roller' tappet design.
- The large and robust worktable will also accept the larger multi-cylinder block In-line or 'V' configuration pumps.
- A selection of proven cambox designs can be accommodated either single or multi station with plunger lift up to approximately 50mm.
- Calibration options are Single or Multi-cylinder glass graduate calibrators or single cylinder positive piston displacement Metering units with VDU readout (S600M Series)
- Common Rail test equipment now available.