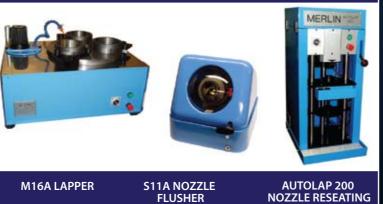

## MERLIN

**ENGINE VALVE RE FACING** 

**TECHNICAL DATA AVAILABLE FOR ALL** 

MPC175/4

PLEASE CONTACT OUR OFFICE FOR FURTHER

4" CHUCKS...1" (25MM) CAPACITY VM5 5" CHUCKS...15/16" (33MM) CAPACITY

M16A LAPPER

AUTOLAP 200 NOZZLE RESEATING